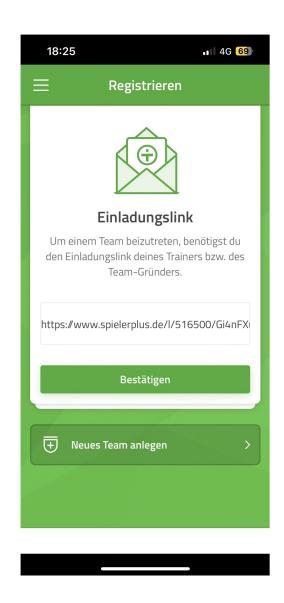

## Auf "Team beitreten" drücken

Einladungslink einfügen (Link wurde per Mail versendet)