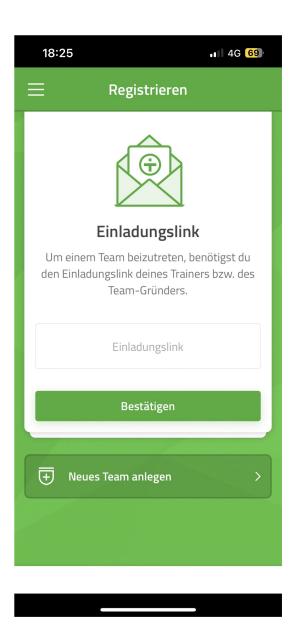

## Auf "Team beitreten" drücken

Einladungslink einfügen (Link wurde per Mail versendet)