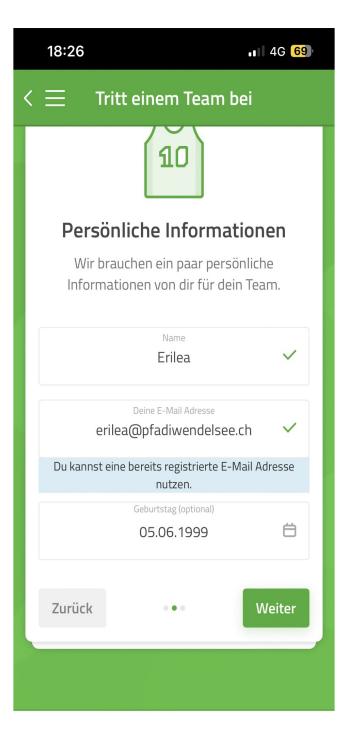

#### Persönliche Informationen ausfüllen

18:27 ..... 4G 69

#### Fast geschafft...

Bitte fülle folgende Felder aus, um "Pfafistufe Wendelsee" beizutreten.

Deine E-Mail erilea@pfadiwendelsee.ch

Passwort

Zeitzone

Europe/Berlin

- O Ich akzeptiere die <u>Nutzungsbedingungen</u>.
- Optional: Ich bin unter 18 Jahre alt.
- Zu den <u>Datenschutzhinweisen</u>