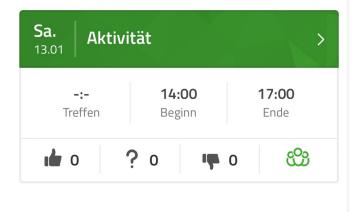

### **Anmelden**

### Unsicher

#### **Abmelden**

#### Datum der Aktivität

Achtung: Bei euch werdet ihr einen Timer sehen, der anzeigt wie lange ihr noch Zeit habt euch an- oder abzumelden. Ist dieser Timer abgelaufen werden wir euch als abgemeldet zählen. Der Aushang wird Pünktlich am Mittwoch Abend erscheinen und ihr habt Zeit euch bis Freitag Mittag an- oder abzumelden. Bei weniger als 6 Teilnehmenden wird die Aktivität abgesagt. Bei Fragen oder Unklarheiten meldet euch bei Kenai