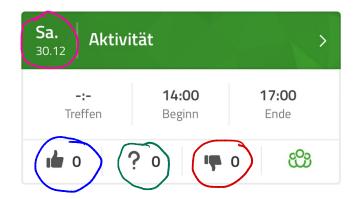

### **Anmelden**

### Unsicher

#### **Abmelden**

#### Datum der Aktivität

Achtung: Bei euch werdet ihr einen Timer sehen, der anzeigt wie lange ihr noch Zeit habt euch an- oder abzumelden. Ist dieser Timer abgelaufen werden wir euch als abgemeldet zählen. Der Aushang wird Pünktlich am Mittwoch Abend erscheinen und ihr habt Zeit euch bis Freitag Mittag an- oder abzumelden. Bei weniger als 6 Teilnehmenden wird die Aktivität abgesagt. Bei Fragen oder Unklarheiten meldet euch bei Kenai