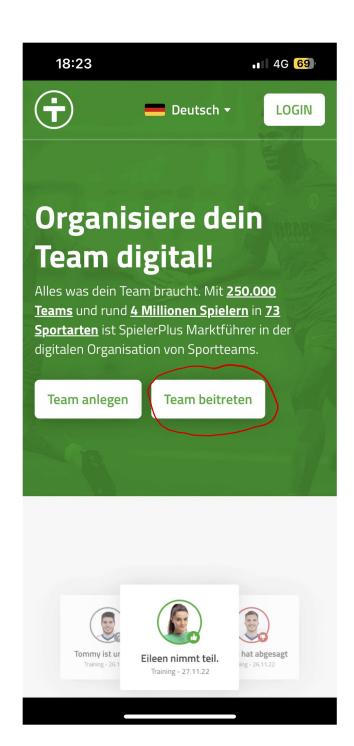

## Auf "Team beitreten" drücken

Einladungslink einfügen (Link wurde per Mail versendet)